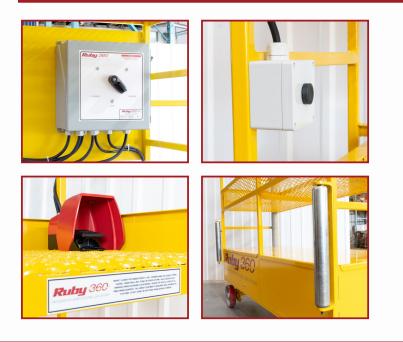

## **POULTRY CHECK CART**

Ruby360's poultry check cart is designed for egg layer barns. Check cart controls are made by Ruby360 and feature heavy duty electric fork lift solenoids capable of handling heavy amperage drawn by the 1hp 12vdc drive motor. Foot switch controls are available for each level as well as a manual push button to assist with walking the unit around the ends of rows. Long guide rollers follow the feed trough to easily guide the cart down the aisle. Our carts are built to last with a proven design and are custom made to order.

## **Features**

- 1" square tubing design
- Motor/gearbox and battery mounted inside
- Removable top cover for maintenance/charging
- Removable mesh flooring
- Design is fully customizable

**1-888-218-7829 ruby**360.ca 40 Woodstock St. N., Tavistock, ON NOB 2R0