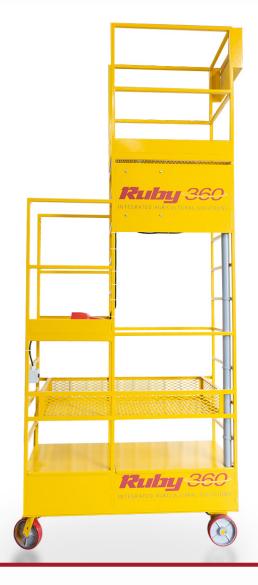

## **POULTRY CHECK CART**

Ruby360's poultry check cart is designed for egg layer barns. Check cart controls are made by Ruby360 and feature heavy duty electric fork lift solenoids capable of handling heavy amperage drawn by the 1hp 12vdc drive motor. Foot switch controls are available for each level as well as a manual push button to assist with walking the unit around the ends of rows. Long guide rollers follow the feed trough to easily guide the cart down the aisle. Our carts are built to last with a proven design and are custom made to order.

## **Features**

- 1" square tubing design
- Motor/gearbox and battery mounted inside
- Removable top cover for maintenance/charging
- Removable mesh flooring
- Design is fully customizable

**1-888-218-7829 ruby**360.ca 40 Woodstock St. N., Tavistock, ON NOB 2R0