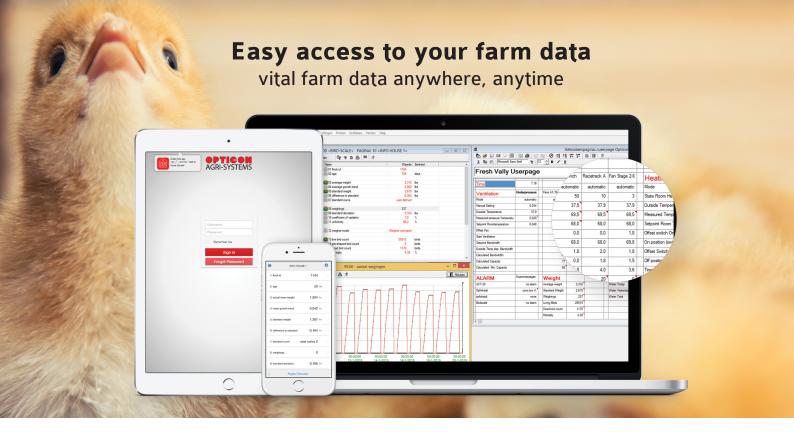

## Improve the performance of your poultry farm by decisions based on real-time farm data.

Anywhere, anytime you will be able to see the performance of your poultry farm. Real-time information will allow you to make better decisions, now and in the future.

Where-ever you go, your poultry farm will follow!

- ✓ Access anywhere, anytime
- ▼ Test, adapt, succeed and repeat
- ✓ Share and analyze your farm data
- ✓ Storage for 365 days (extension is possible)
- ▼ Improve the performance of your poultry farm(s)

## Share your farm data with collegues, consultants, veterinarians.

Simply click to share the data with others. OptiLink lets you create tail-ored reports to the need of different persons. They can automatically be mailed or accessed real-time through internet.

## Reach your performance goals

You'll find powerful insights into data that realy drives performance. Comparing flocks show how well your birds are performing - so you can make adjustments where necessary.