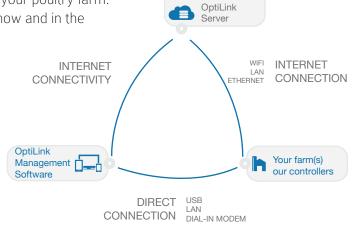

## 365 days secure online storage

Moving your data to OptiLink Server means that your farm data is always saved and can be retrieved anywhere.