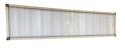

# **BLACK OUT WINDOW** RP-SK

- High insulation value
- Stepless black-out from 0-100%
- Uniform light dividing
- Applicable in sidewall or roof
- Made entirely of plastic and stainless steel
- Easy assembly
- Flexible dimensions
- Modular system

Entrance of daylight into your barn is necessary to meet the current welfare requirements. It is essential getting the daylight well distributed, with the right intensity to your animals. This way you prevent direct sunlight coming in and there is still enough daylight for your animals. With the Scan-Air blackout window you have the right window to perfectly control the daylight entry into your barn. This blackout window can both be used in the side wall and in the roof.

Scan-Air has developed a unique darkening system with which the windows can be steplessly blacked out from 0-100%. This system works with integrated counter rotating valves, so that all moving parts are protected against dust and/or moisture. The valves are spring-closed, and are opened by a hand winch or motor. Per barn is checked which type and which size is suitable for the situation in question. In this way the system is made entirely according to your wishes and to the welfare requirements for your animals. The Scan-Air blackout window panels are made entirely of plastic and stainless steel, which guarantees a long lifetime. For every application we can make a suitable window.