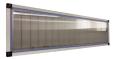

# **BLACK OUT WINDOW** RP-SK

- High insulation value
- Stepless black-out from 0-100%
- Uniform light dividing
- Applicable in sidewall or roof
- Made entirely of plastic and stainless steel
- Easy assembly
- Flexible dimensions
- Modular system

Entrance of daylight into your barn is necessary to meet the current welfare requirements. It is essential getting the daylight well distributed, with the right intensity to your animals. This way you prevent direct sunlight coming in and there is still enough daylight for your animals. With the Scan-Air blackout window you have the right window to perfectly control the daylight entry into your barn. This blackout window can both be used in the side wall and in the roof.

Scan-Air has developed a unique darkening system with which the windows can be steplessly blacked out from 0-100%. This system works with integrated counter rotating valves, so that all moving parts are protected against dust and/or moisture. The valves are spring-closed, and are opened by a hand winch or motor. Per barn is checked which type and which size is suitable for the situation in question. In this way the system is made entirely according to your wishes and to the welfare requirements for your animals. The Scan-Air blackout window panels are made entirely of plastic and stainless steel, which guarantees a long lifetime. For every application we can make a suitable window.